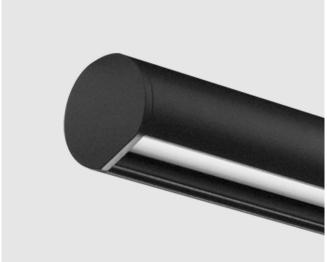

## PHOEBE LED PENDANT

## **FEATURES:**

- Australian designed & manufactured
- Linear LED pendant lighting system
- · Available in various colour temperatures
- No external power cable required (low voltage power runs down suspension wires)
- Ideal for residential, hospitality and commercial applications