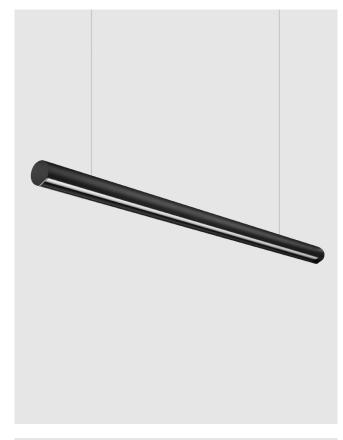

## PHOEBE LED PENDANT

## **FEATURES:**

- Australian designed & manufactured
- Linear LED pendant lighting system
- · Available in various colour temperatures
- No external power cable required (low voltage power runs down suspension wires)
- Ideal for residential, hospitality and commercial applications