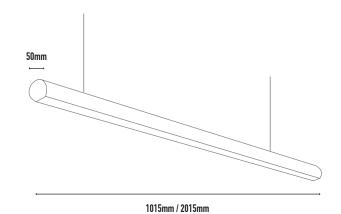

| CODE      | WATTAGE | LUMENS *excl diffuser | COLOUR TEMPERATURE | DIMENSIONS                               |
|-----------|---------|-----------------------|--------------------|------------------------------------------|
| PHB210153 | 26W     | 2470lm                | 3000K              | 1015mm x 50mm x 50mm - 3000mm drop (max) |
| PHB210154 | 22.6W   | 2440lm                | 4000K              | 1015mm x 50mm x 50mm - 3000mm drop (max) |
| PHB220153 | 52W     | 4940lm                | 3000K              | 2015mm x 50mm x 50mm - 3000mm drop (max) |
| PHB220154 | 45.2W   | 4880lm                | 4000K              | 2015mm x 50mm x 50mm - 3000mm drop (max) |