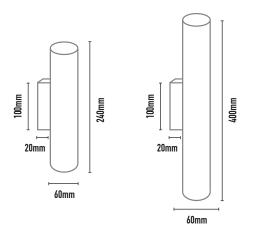

| CODE   | WATTAGE | LAMP TYPE          | DIMENSIONS   |
|--------|---------|--------------------|--------------|
| SAN240 | 5-8W    | 2 x GU10 PAR16 LED | 400mm x 60mm |
| SAN224 | 5-8W    | 2 x GU10 PAR16 LED | 240mm x 60mm |