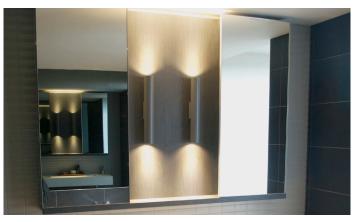

## SANCTUARY WALL LIGHT

FEATURES:

- Australian designed & manufactured
- Slim wall up & down (two lamps)
- Can be anodised
- Extruded aluminium body
- Ideal for residential, hospitality and commercial applications