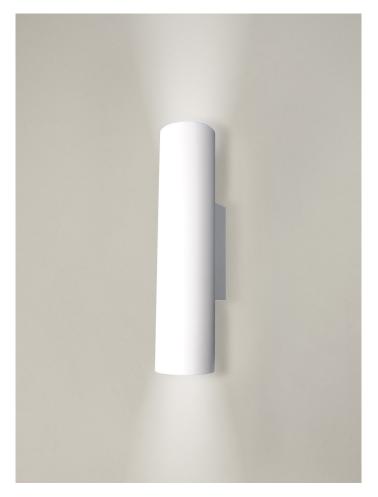

## SANCTUARY WALL LIGHT

FEATURES:

- Australian designed & manufactured
- Slim wall up & down (two lamps)
- Can be anodised
- Extruded aluminium body
- Ideal for residential, hospitality and commercial applications