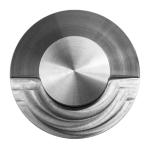

- Designed to fit into 50mm conduit
- Clear lens
- Warm white
- Remote driver
- Ideal for commercial and residential applications: stair & orientation lighting

| COLOURS: | Black           | -BL  |
|----------|-----------------|------|
|          | Copper          | -COP |
|          | Stainless Steel | -SS  |

ACCESSORIES:

- 50mm diameter mounting canister
- 700mA constant current remote driver
- Plug-In 12 Volt AC integral driver

| CODE      | WATTAGE | LAMP TYPE            | DIMENSIONS                        |
|-----------|---------|----------------------|-----------------------------------|
| M4SL-WW-R | 4W      | LED 160 LUMENS 3000K | 75mm x 41mm x 58mm diameter front |
|           |         |                      |                                   |