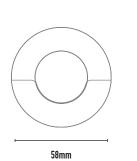

ACCESSORIES:

- 50mm diameter mounting canister
- 700mA constant current remote driver
- Plug-In 12 Volt AC integral driver

| CODE      | WATTAGE | LAMP TYPE            | DIMENSIONS                        |
|-----------|---------|----------------------|-----------------------------------|
| M4SL-WW-R | 4W      | LED 160 LUMENS 3000K | 75mm x 41mm x 58mm diameter front |
|           |         |                      |                                   |