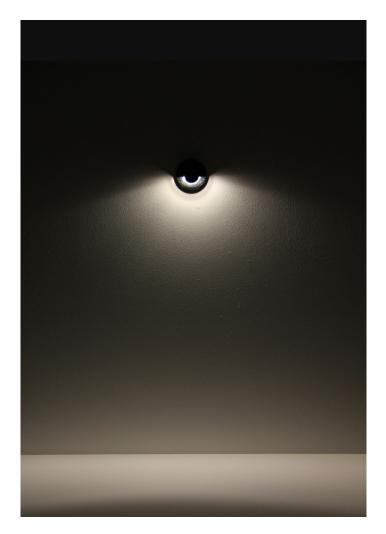

## **RECESSED STEPLIGHT**

**FEATURES:** The Recessed Steplight models are designed to be mounted in the ground to illuminate paths, or wash walls and steps. They feature a glass optic that orients light 5° below the horizon and 10° above. These offer extremely low glare in almost all applications.

- Designed to fit into 50mm conduit
- Clear lens
- Warm white
- Remote driver
- Ideal for commercial and residential applications: stair & orientation lighting

| COLOURS: | Black           | -BL  |
|----------|-----------------|------|
|          | Copper          | -COP |
|          | Stainless Steel | -SS  |