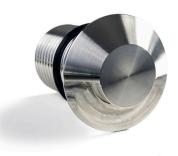

- Designed to fit into 50mm conduit
- Clear lens
- Warm white
- Remote driver
- Ideal for commercial and residential applications: stair & orientation lighting

| COLOURS: | Black           | -BL  |
|----------|-----------------|------|
|          | Copper          | -COP |
|          | Stainless Steel | -SS  |

ACCESSORIES:

- 50mm diameter mounting canister
- 700mA constant current remote driver
- Plug-In 12 Volt AC integral driver

| CODE      | WATTAGE | LAMP TYPE            | DIMENSIONS                        |
|-----------|---------|----------------------|-----------------------------------|
| M4SL-WW-R | 4W      | LED 160 LUMENS 3000K | 75mm x 41mm x 58mm diameter front |
|           |         |                      |                                   |