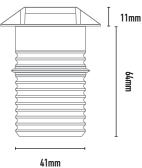

ACCESSORIES:

- 50mm diameter mounting canister
- 700mA constant current remote driver
- Plug-In 12 Volt AC integral driver

| CODE      | WATTAGE | LAMP TYPE            | DIMENSIONS                        |
|-----------|---------|----------------------|-----------------------------------|
| M4SL-WW-R | 4W      | LED 160 LUMENS 3000K | 75mm x 41mm x 58mm diameter front |
|           |         |                      |                                   |