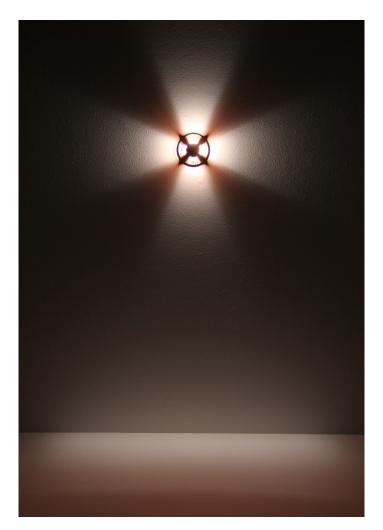

## FOUR WAY PATH LIGHT

- **FEATURES:** The recessed Four Way Path Light model are designed to be mounted in the ground/wall to illuminate paths, and wash walls. They feature a glass optic that orients light 5° below the horizon and 10° above. These offer extremely low glare in almost all applications. Custom Path flange apertures available by special request.
  - Designed to fit into 50mm conduit
  - Clear lens
  - Warm white
  - Remote driver
  - Ideal for commercial and residential applications: stair & orientation lighting