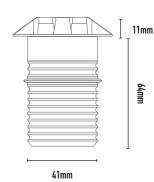

## ACCESSORIES:

- 50mm diameter mounting canister
- 700mA constant current remote driver
- Plug-In 12 Volt AC integral driver

.

| CODE      | WATTAGE | LAMP TYPE            | DIMENSIONS                        |
|-----------|---------|----------------------|-----------------------------------|
| M4SL-WW-R | 4W      | LED 160 LUMENS 3000K | 75mm x 41mm x 58mm diameter front |