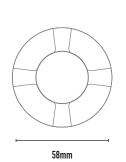

## ACCESSORIES:

- 50mm diameter mounting canister
- 700mA constant current remote driver
- Plug-In 12 Volt AC integral driver

.

| CODE      | WATTAGE | LAMP TYPE            | DIMENSIONS                        |
|-----------|---------|----------------------|-----------------------------------|
| M4SL-WW-R | 4W      | LED 160 LUMENS 3000K | 75mm x 41mm x 58mm diameter front |