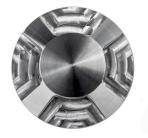

## FOUR WAY PATH LIGHT

- **FEATURES:** The recessed Four Way Path Light model are designed to be mounted in the ground/wall to illuminate paths, and wash walls. They feature a glass optic that orients light 5° below the horizon and 10° above. These offer extremely low glare in almost all applications. Custom Path flange apertures available by special request.
  - Designed to fit into 50mm conduit
  - Clear lens
  - Warm white
  - Remote driver
  - Ideal for commercial and residential applications: stair & orientation lighting

| COLOURS: | Black           | -BL  |
|----------|-----------------|------|
|          | Copper          | -COP |
|          | Stainless Steel | -SS  |