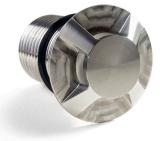

## FOUR WAY PATH LIGHT

- **FEATURES:** The recessed Four Way Path Light model are designed to be mounted in the ground/wall to illuminate paths, and wash walls. They feature a glass optic that orients light 5° below the horizon and 10° above. These offer extremely low glare in almost all applications. Custom Path flange apertures available by special request.
  - Designed to fit into 50mm conduit
  - Clear lens
  - Warm white
  - Remote driver
  - Ideal for commercial and residential applications: stair & orientation lighting

## ACCESSORIES:

- 50mm diameter mounting canister
- 700mA constant current remote driver
- Plug-In 12 Volt AC integral driver

.

| CODE      | WATTAGE | LAMP TYPE            | DIMENSIONS                        |
|-----------|---------|----------------------|-----------------------------------|
| M4SL-WW-R | 4W      | LED 160 LUMENS 3000K | 75mm x 41mm x 58mm diameter front |