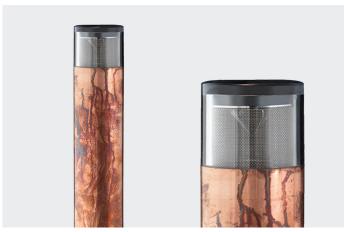

## FEATURES:

- Exterior round bollard IP66
- Anti glare mesh
- Powdercoat aluminum, solid copper or 316 stainless steel
- 12V
- Serviceable LED
- Ideal for many exterior commercial and residential applications

### **COLOURS:**

|   | Black           | -BL  |
|---|-----------------|------|
|   | White           | -WH  |
|   | Silver          | -MS  |
| 1 | Copper          | -COP |
| Ш | Stainless Steel | -SS  |
|   |                 |      |