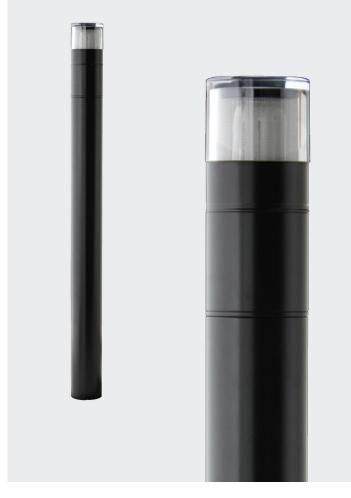

# **BOLLARD 700**

## FEATURES:

- Exterior round bollard IP66
- Anti glare mesh
- Powdercoat aluminum, solid copper or 316 stainless steel
- 12V
- Serviceable LED
- Ideal for many exterior commercial and residential applications