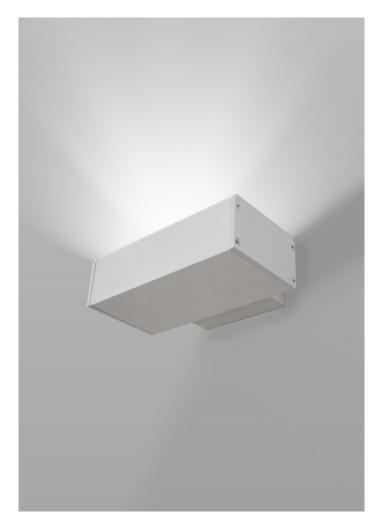

# LYRA WALL/UP LIGHT

#### FEATURES: • Australian designed & manufactured

- Sleek wall/up light
- Dedicated Stark LED
- Integral gear
- Enclosed acrylic frosted diffuser
- Ideal for residential, hospitality and commercial applications
- Also available as ceiling or track
  mounted wall washer floodlight
- See Lyra Floodlight