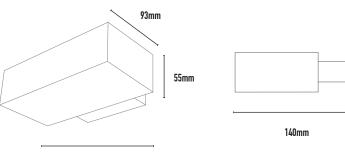

## COLOURS: Black -2 White -3 Silver -6

190mm / 320mm

| CODE  | WATTAGE | BOARD OUTPUT | LAMP TYPE | DIMENSIONS          | DIMMING OPTIONS                   |
|-------|---------|--------------|-----------|---------------------|-----------------------------------|
| LYW13 | 8W      | 1280lm       | 3000k LED | 190mm x 93mm x 55mm | Phase cut (leading/trailing edge) |
| LYW14 | 8W      | 1340lm       | 4000k LED | 190mm x 93mm x 55mm | Phase cut (leading/trailing edge) |
| LYW33 | 16W     | 2560lm       | 3000k LED | 320mm x 93mm x 55mm | Phase cut / DALI                  |
| LYW34 | 16W     | 2680lm       | 4000k LED | 320mm x 93mm x 55mm | Phase cut / DALI                  |