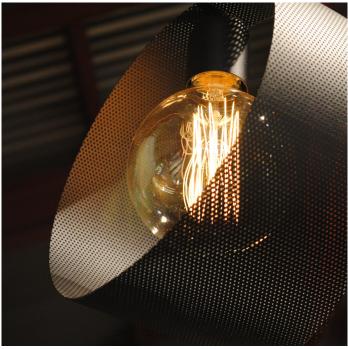

## FEATURES:

- Australian designed & manufactured
- Contemporary mesh pendant light
- Three sizes available
- For ceiling or track mount
- Cotton flex drop 2m, custom lengths available
- Flex colour options: black (standard), red, white, clear, kettle (black & white)
- Ideal for residential, hospitality and commercial applications

| CODE    | WATTAGE                               | LAMP BASE         | DIMENSIONS                                              |
|---------|---------------------------------------|-------------------|---------------------------------------------------------|
| MORG28M | 60W Max                               | E27               | 280mm (diameter)                                        |
| MORG38M | 60W Max                               | Incandescent, LED | 380mm (diameter)                                        |
| MORG52M | 60W Max                               |                   | 520mm (diameter)                                        |
|         | * * * * * * * * * * * * * * * * * * * |                   | *suspension 2m drop (standard) custom lengths available |