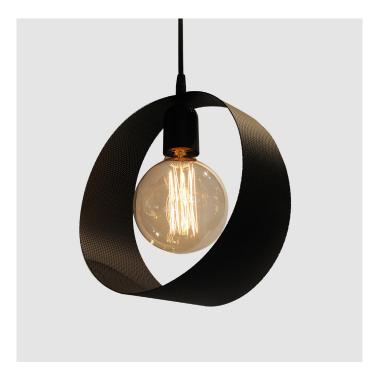

## **MORGANA PENDANT**

## FEATURES:

- Australian designed & manufactured
- Contemporary mesh pendant light
- Three sizes available
- For ceiling or track mount
- Cotton flex drop 2m, custom lengths available
- Flex colour options: black (standard), red, white, clear, kettle (black & white)
- Ideal for residential, hospitality and commercial applications

| ١ | ٩ | n | П | n | Ш | D | C  |
|---|---|---|---|---|---|---|----|
| ı |   | ш | ш | u |   | π | ר. |

| Diack  | -2 |
|--------|----|
| White  | -3 |
| Silver | -6 |
| Custom | -5 |

Black

280mm / 380mm / 520mm diameter