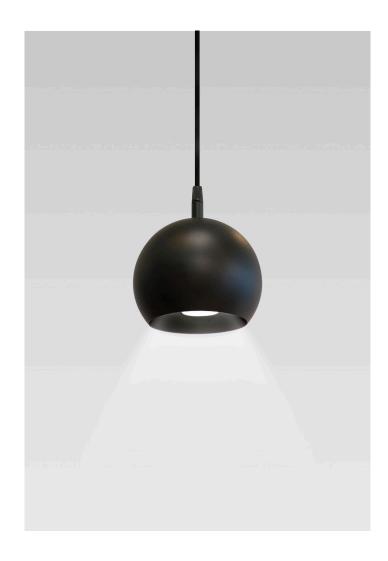

## **NEPTUNE PENDANT**

## FEATURES:

- · Australian designed & manufactured
- · Spun aluminium body
- E27 240V porcelain lamp holder
- Flex colour options: black (standard), red, white, clear, kettle (black & white), other colours on special order
- Standard mounting via ceiling plate (CP2), other mounting options available for track or fix point
- Ideal for residential, hospitality and commercial applications

| CODE | WATTAGE | LAMP TYPE | DIMENSIONS                                                  |  |
|------|---------|-----------|-------------------------------------------------------------|--|
| NEP7 | 13W     | E27 LED   | 150mm (diameter) - 120mm (opening)                          |  |
|      |         |           | *suspension 1200mm drop (standard) custom lengths available |  |