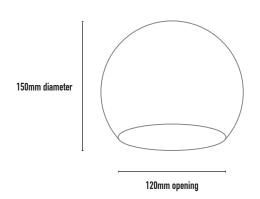

| CODE | WATTAGE | LAMP TYPE | DIMENSIONS                                                  |  |
|------|---------|-----------|-------------------------------------------------------------|--|
| NEP7 | 13W     | E27 LED   | 150mm (diameter) - 120mm (opening)                          |  |
|      |         |           | *suspension 1200mm drop (standard) custom lengths available |  |