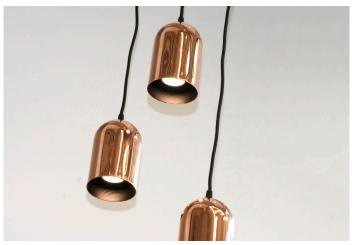

**COLOURS:** 

Black -2 White -3

Silver -6

> Custom -5

| CODE | WATTAGE | LAMP BASE       | DIMENSIONS                                        |
|------|---------|-----------------|---------------------------------------------------|
| CMP1 | 60W Max | PAR16 240V GU10 | 100mm x 150mm - 1200mm drop*                      |
|      |         |                 | *suspensions shown are maximum and are adjustable |