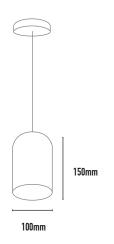

**COLOURS:** 

Black -2 White -3

Silver -6

> Custom -5

| CODE | WATTAGE | LAMP BASE       | DIMENSIONS                                        |
|------|---------|-----------------|---------------------------------------------------|
| CMP1 | 60W Max | PAR16 240V GU10 | 100mm x 150mm - 1200mm drop*                      |
|      |         |                 | *suspensions shown are maximum and are adjustable |