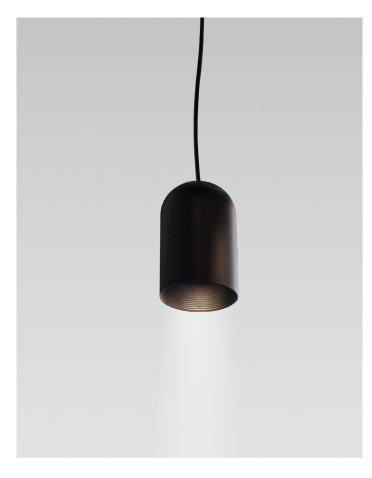

## **COMET PENDANT**

## FEATURES:

- Australian designed & manufactured
- Spun aluminium body
- Flex colour options: red, black, white, clear, black/white (kettle)
- Ideal for residential, hospitality and commercial applications

**COLOURS:** 

Black -2 White -3

Silver -6

> Custom -5

| CODE | WATTAGE | LAMP BASE       | DIMENSIONS                                        |
|------|---------|-----------------|---------------------------------------------------|
| CMP1 | 60W Max | PAR16 240V GU10 | 100mm x 150mm - 1200mm drop*                      |
|      |         |                 | *suspensions shown are maximum and are adjustable |