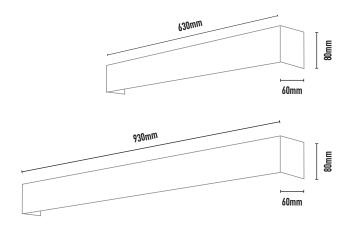

| COLOURS: | Black  | -2 |
|----------|--------|----|
|          | White  | -3 |
|          | Silver | -6 |
|          | Custom | -5 |
|          |        |    |
|          | <br>   |    |

| CODE   | WATTAGE          | LAMP TYPE | DIMENSIONS          |
|--------|------------------|-----------|---------------------|
| SLT563 | 31.4W            | LED       | 630mm x 80mm x 60mm |
| SLT593 | 47W              | LED       | 930mm x 80mm x 60mm |
| SLT114 | 14W              | T5        | 630mm x 80mm x 60mm |
| SLT121 | 21W              | T5        | 930mm x 80mm x 60mm |
|        | 0<br>0<br>0<br>0 |           |                     |