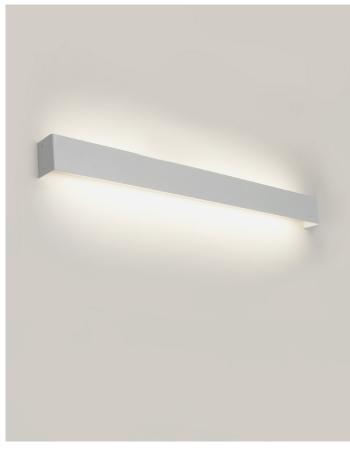

## **SLIGHT OPAL WALL**

## FEATURES:

- Australian designed & manufactured
- Sleek up and down wallight
- Available in either dedicated LED or T5 fluorescent.
- Fully enclosed acrylic opal diffuser
- Aluminium powder coated fixture housing
- Ideal for residential, hospitality and commercial applications