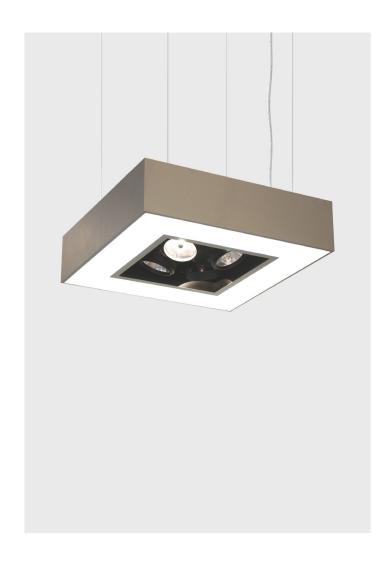

## **MONDO BLOK 4X4**

## FEATURES:

- Australian designed & manufactured
- High output pendant utilising 4 x AR111 lamps and 4 x 2G11 fluoro
- Available with upward and downward light components, downlight with Opal Acrylic diffusers and K12 upward
- Steel powdercoated body
- Lamp adjustment: 359° rotation, 45° tilt
- Available in: surface mount & downward light only versions (no K12 diffusers)
- · Coloured acrylic diffusers also available
- Ideal for residential, hospitality and commercial applications

| COLOURS: | Black  | -2 |  |
|----------|--------|----|--|
|          | White  | -3 |  |
|          | Silver | -6 |  |
|          | Custom | -5 |  |
|          |        |    |  |
|          |        |    |  |