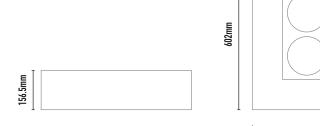

602mm

| CODE   | WATTAGE     | LAMP TYPE           | DIMENSIONS              |
|--------|-------------|---------------------|-------------------------|
| MSC480 | 4 X 15W-50W | AR111 LED / HALOGEN | 602mm x 602mm x 156.5mm |
| -      | 4 X 36W     | 2G11 DULUX L FLUORO | 602mm x 602mm x 156.5mm |
|        | *<br>*      | *<br>*              |                         |