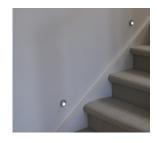

## MINI LED

FEATURES: - Mini LED satin chrome lights IP20

- For use as downlights or wallights
- Remote 700mA LED driver required
- Ideal for orientation and concealed lighting applications e.g: retail displays, under cabinets, halo style lighting in ceiling coves & above or within pelmets