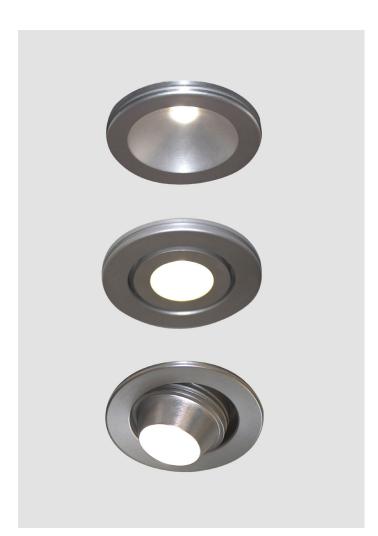

## MINI LED

FEATURES: - Mini LED satin chrome lights IP20

- For use as downlights or wallights
- Remote 700mA LED driver required
- Ideal for orientation and concealed lighting applications e.g: retail displays, under cabinets, halo style lighting in ceiling coves & above or within pelmets

COLOURS: SATIN CHROME -7

| CODE         | WATTAGE | LAMP TYP  |
|--------------|---------|-----------|
| MS71811-WW-7 | 1 X 3W  | LED 3000k |
| MS71812-WW-7 | 1 X 3W  | LED 3000k |
| MS71813-WW-7 | 1 X 3W  | LED 3000k |
|              |         |           |

## **DIMENSIONS**

42mm dia. x 17mm depth- cutout 32mm

52mm dia. x 25mm depth- cutout 44mm with 20° adjustment

52mm dia. x 25mm depth- cutout 44mm with 20° adjustment