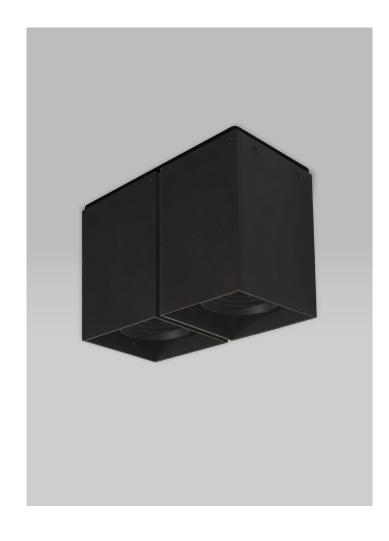

**COLOURS:** 

Black -2
White -3

Silver -6 Custom -5

**ACCESSORIES:** 

- Frosted glass 50mm (FG111)
- Deco colour glass 50mm (DG111)

| CODE  | WATTAGE                    | LAMP TYPE           | DIMENSIONS            |
|-------|----------------------------|---------------------|-----------------------|
| MBC41 | 1 X 15W-50W                | AR111 LED / HALOGEN | 233mm x 163mm x 163mm |
| MBC42 | 2 X 15W-50W                | AR111 LED / HALOGEN | 233mm x 163mm x 341mm |
| MBC43 | 3 X 15W-50W                | AR111 LED / HALOGEN | 233mm x 163mm x 519mm |
|       | 0<br>0<br>0<br>0<br>0<br>0 |                     |                       |