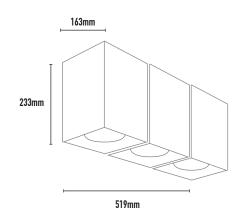

**COLOURS:** 

Black -2
White -3

Silver -6 Custom -5

**ACCESSORIES:** 

- Frosted glass 50mm (FG111)
- Deco colour glass 50mm (DG111)

| CODE  | WATTAGE                    | LAMP TYPE           | DIMENSIONS            |
|-------|----------------------------|---------------------|-----------------------|
| MBC41 | 1 X 15W-50W                | AR111 LED / HALOGEN | 233mm x 163mm x 163mm |
| MBC42 | 2 X 15W-50W                | AR111 LED / HALOGEN | 233mm x 163mm x 341mm |
| MBC43 | 3 X 15W-50W                | AR111 LED / HALOGEN | 233mm x 163mm x 519mm |
|       | 0<br>0<br>0<br>0<br>0<br>0 |                     |                       |