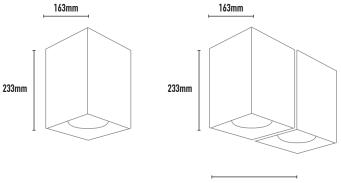

**COLOURS:** 

Black -2
White -3

Silver -6 Custom -5

**ACCESSORIES:** 

- Frosted glass 50mm (FG111)
- Deco colour glass 50mm (DG111)

| CODE  | WATTAGE                    | LAMP TYPE           | DIMENSIONS            |
|-------|----------------------------|---------------------|-----------------------|
| MBC41 | 1 X 15W-50W                | AR111 LED / HALOGEN | 233mm x 163mm x 163mm |
| MBC42 | 2 X 15W-50W                | AR111 LED / HALOGEN | 233mm x 163mm x 341mm |
| MBC43 | 3 X 15W-50W                | AR111 LED / HALOGEN | 233mm x 163mm x 519mm |
|       | 0<br>0<br>0<br>0<br>0<br>0 |                     |                       |

341mm