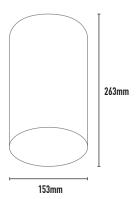

## ACCESSORIES:

- Frosted glass 50mm (FG111)
- Deco colour glass 50mm (DG111)

| CODE | WATTAGE | LAMP TYPE           | DIMENSIONS    |
|------|---------|---------------------|---------------|
| BMX  | 15W-50W | AR111 LED / HALOGEN | 263mm x 153mm |
|      |         |                     |               |