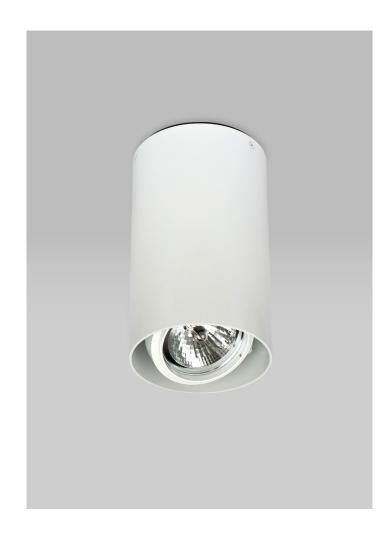

## **BEAMA MAXI AR111**

## **FEATURES:**

- Australian designed & manufactured
- · Large round surface mounted downlight
- Die cast aluminium construction
- Low voltage unit with integral electronic ballast
- Adjustable 45° tilt 359° swivel
- Photometric data available on request
- Please note product shown is custom -5 (all white), standard fixture comes with black ring and black base
- Ideal for residential, hospitality and commercial applications

**COLOURS:** 

Black -2

White -3
Silver -6

Custom -5