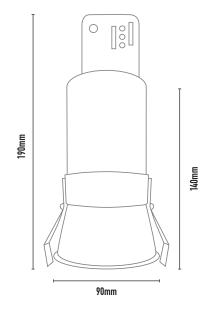

| CODE | WATTAGE | LAMP TYPE            | DIMENSIONS                                    |
|------|---------|----------------------|-----------------------------------------------|
| MIN1 | 4W-6.5W | GU10 PAR16 LED SHORT | 90mm diameter x 190mm - 83mm diameter cut-out |
| MIN2 | 6W-9W   | GU10 LED LONG        | 90mm diameter x 190mm - 83mm diameter cut-out |