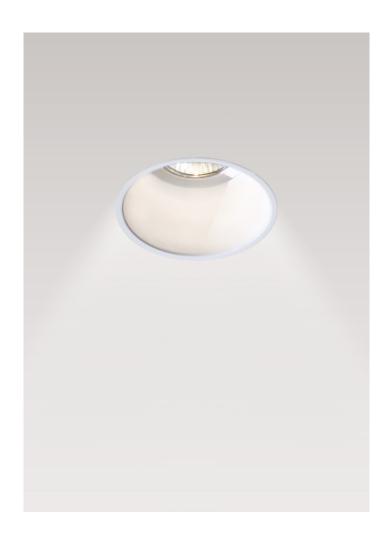

## MINIMAL GU10

## **FEATURES:**

- Recessed downlight with minimal trim
- Ultra low glare
- Integral fire hood
- Multiple lamp options
- · Remote transformer/ballast required
- 12V MR16 / COB versions also available

| Black  | -2              |
|--------|-----------------|
| White  | -3              |
| Silver | -6              |
| Custom | -5              |
|        | White<br>Silver |