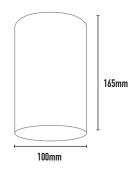

| CODE | WATTAGE | LAMP TYPE      | DIMENSIONS             |
|------|---------|----------------|------------------------|
| BME1 | 5-8W    | PAR16 GU10 LED | 165mm x 100mm diameter |
|      |         |                |                        |