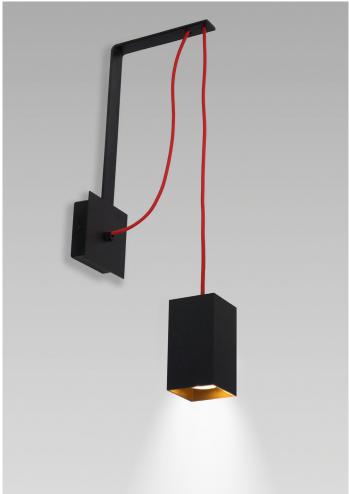

## MONDO HANGMAN

FEATURES:

- Australian designed & manufactured
- Extruded aluminium body
  - Flex colour options: red (standard), black, clear, black/white (kettle)
  - 240v GU10 (standard)
  - Anodising available for inner & outer
  - Ideal for residential, hospitality and commercial applications

| COLOURS: | Black  | -2 |
|----------|--------|----|
|          | White  | -3 |
|          | Silver | -6 |
|          | Custom | -5 |
|          |        |    |

| <br>CODE | WATTAGE | LAMP TYPE                                    | DIMENSIONS          |
|----------|---------|----------------------------------------------|---------------------|
| MBWHGU10 | 3W-35W  | GU10 HALOGEN / LED / CFL                     | 130mm x 80mm x 80mm |
| MBWH16R  | 4W-35W  | GU5.3 LED / HALOGEN-REMOTE<br>TRANS REQUIRED | Flex 520mm drop     |