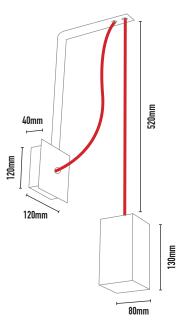

| COLOURS: | Black  | -2 |
|----------|--------|----|
|          | White  | -3 |
|          | Silver | -6 |
|          | Custom | -5 |
|          |        |    |

| <br>CODE | WATTAGE | LAMP TYPE                                    | DIMENSIONS          |
|----------|---------|----------------------------------------------|---------------------|
| MBWHGU10 | 3W-35W  | GU10 HALOGEN / LED / CFL                     | 130mm x 80mm x 80mm |
| MBWH16R  | 4W-35W  | GU5.3 LED / HALOGEN-REMOTE<br>TRANS REQUIRED | Flex 520mm drop     |