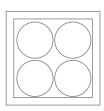

## **COLOURS:**

Custom -5

| CODE  | WATTAGE   | LAMP TYPE | DIMENSIONS                         |
|-------|-----------|-----------|------------------------------------|
| MON31 | 1 X 4-50W | MR16 LED  | 135mm x 135mm-cutout 126mm x 126mm |
| MON32 | 2 X 4-50W | MR16 LED  | 135mm x 236mm-cutout 126mm x 210mm |
| MON33 | 3 X 4-50W | MR16 LED  | 135mm x 338mm-cutout 126mm x 320mm |
| MON34 | 4 X 4-50W | MR16 LED  | 236mm x 236mm-cutout 228mm x 228mm |
|       |           |           |                                    |