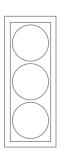

## **COLOURS:**

Custom -5

| CODE  | WATTAGE   | LAMP TYPE | DIMENSIONS                         |
|-------|-----------|-----------|------------------------------------|
| MON31 | 1 X 4-50W | MR16 LED  | 135mm x 135mm-cutout 126mm x 126mm |
| MON32 | 2 X 4-50W | MR16 LED  | 135mm x 236mm-cutout 126mm x 210mm |
| MON33 | 3 X 4-50W | MR16 LED  | 135mm x 338mm-cutout 126mm x 320mm |
| MON34 | 4 X 4-50W | MR16 LED  | 236mm x 236mm-cutout 228mm x 228mm |
|       |           |           |                                    |