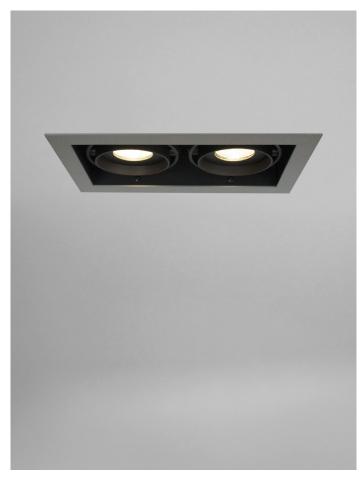

## MONDO MR2 MR16

## **FEATURES:**

- Australian designed & manufactured
- Two way 20° tilt adjustment
- 12v MR16 base for LED
- Serviceable and easy below ceiling lamp change
- 240v GU10 versions also available
- Use with remote electronic transformer
- Ideal for residential, hospitality and commercial applications

## **COLOURS:**

Custom -5

| CODE  | WATTAGE   | LAMP TYPE | DIMENSIONS                         |
|-------|-----------|-----------|------------------------------------|
| MON31 | 1 X 4-50W | MR16 LED  | 135mm x 135mm-cutout 126mm x 126mm |
| MON32 | 2 X 4-50W | MR16 LED  | 135mm x 236mm-cutout 126mm x 210mm |
| MON33 | 3 X 4-50W | MR16 LED  | 135mm x 338mm-cutout 126mm x 320mm |
| MON34 | 4 X 4-50W | MR16 LED  | 236mm x 236mm-cutout 228mm x 228mm |
|       |           |           |                                    |