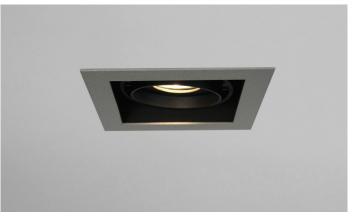

## MONDO MR2 MR16

## **FEATURES:**

- Australian designed & manufactured
- Two way 20° tilt adjustment
- 12v MR16 base for LED
- Serviceable and easy below ceiling lamp change
- 240v GU10 versions also available
- Use with remote electronic transformer
- Ideal for residential, hospitality and commercial applications

## **COLOURS:**

Custom -5

| CODE  | WATTAGE   | LAMP TYPE | DIMENSIONS                         |
|-------|-----------|-----------|------------------------------------|
| MON31 | 1 X 4-50W | MR16 LED  | 135mm x 135mm-cutout 126mm x 126mm |
| MON32 | 2 X 4-50W | MR16 LED  | 135mm x 236mm-cutout 126mm x 210mm |
| MON33 | 3 X 4-50W | MR16 LED  | 135mm x 338mm-cutout 126mm x 320mm |
| MON34 | 4 X 4-50W | MR16 LED  | 236mm x 236mm-cutout 228mm x 228mm |
|       |           |           |                                    |