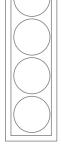

## **COLOURS:**

Custom -5

| CODE  | WATTAGE   | LAMP TYPE | DIMENSIONS                         |
|-------|-----------|-----------|------------------------------------|
| MON31 | 1 X 4-50W | MR16 LED  | 135mm x 135mm-cutout 126mm x 126mm |
| MON32 | 2 X 4-50W | MR16 LED  | 135mm x 236mm-cutout 126mm x 210mm |
| MON33 | 3 X 4-50W | MR16 LED  | 135mm x 338mm-cutout 126mm x 320mm |
| MON34 | 4 X 4-50W | MR16 LED  | 236mm x 236mm-cutout 228mm x 228mm |
|       |           |           |                                    |