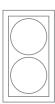

## **COLOURS:**

Custom -5

| CODE  | WATTAGE   | LAMP TYPE | DIMENSIONS                         |
|-------|-----------|-----------|------------------------------------|
| MON31 | 1 X 4-50W | MR16 LED  | 135mm x 135mm-cutout 126mm x 126mm |
| MON32 | 2 X 4-50W | MR16 LED  | 135mm x 236mm-cutout 126mm x 210mm |
| MON33 | 3 X 4-50W | MR16 LED  | 135mm x 338mm-cutout 126mm x 320mm |
| MON34 | 4 X 4-50W | MR16 LED  | 236mm x 236mm-cutout 228mm x 228mm |
|       |           |           |                                    |