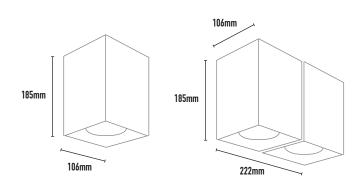

| CODE   | WATTAGE    | LAMP TYPE      | DIMENSIONS                                 |
|--------|------------|----------------|--------------------------------------------|
| MBC121 | 1 X 5W-10W | PAR16 GU10 LED | 185mm length x 106mm width x 106mm depth   |
| MBC122 | 2 X 5W-10W | PAR16 GU10 LED | 185mm length x 222mm width x 106mm depth   |
|        | 8          |                | *note: trio and quattro versions available |