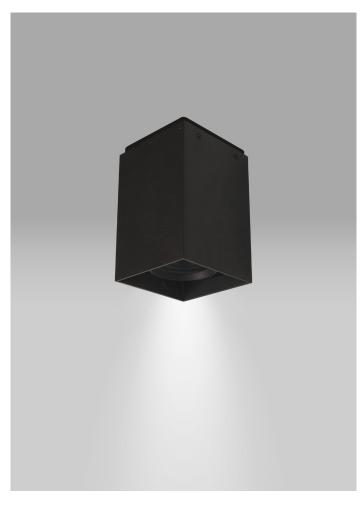

## MONDO BLOK GU10

## **FEATURES:**

- Australian designed & manufactured
- Extruded aluminium body
- Adjustable surface mount- 45° tilt 359° swivel
- Ideal for residential, hospitality and commercial applications

| COLOURS: | Black  | -2 |
|----------|--------|----|
|          | White  | -3 |
|          | Silver | -6 |
|          | Custom | -5 |

| CODE   | WATTAGE    | LAMP TYPE      | DIMENSIONS                                 |
|--------|------------|----------------|--------------------------------------------|
| MBC121 | 1 X 5W-10W | PAR16 GU10 LED | 185mm length x 106mm width x 106mm depth   |
| MBC122 | 2 X 5W-10W | PAR16 GU10 LED | 185mm length x 222mm width x 106mm depth   |
|        | 8          |                | *note: trio and quattro versions available |