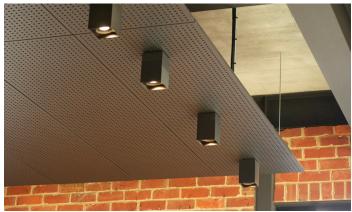

## **FEATURES:**

- Australian designed & manufactured
- Extruded aluminium body
- Adjustable surface mount- 45° tilt 359° swivel
- Ideal for residential, hospitality and commercial applications

| COLOURS: | Black  | -2 |
|----------|--------|----|
|          | White  | -3 |
|          | Silver | -6 |
|          | Custom | -5 |