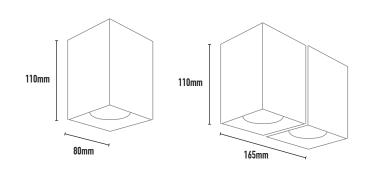

| CODE   | WATTAGE                               | LAMP TYPE           | DIMENSIONS                                 |
|--------|---------------------------------------|---------------------|--------------------------------------------|
| MBC111 | 1 X 5W-10W                            | PAR16 240V GU10 LED | 110mm x 80mm x 80mm                        |
| MBC112 | 2 X 5W-10W                            | PAR16 240V GU10 LED | 110mm x 80mm x 165mm                       |
|        | 0 0 0 0 0 0 0 0 0 0 0 0 0 0 0 0 0 0 0 |                     | *note: trio and quattro versions available |