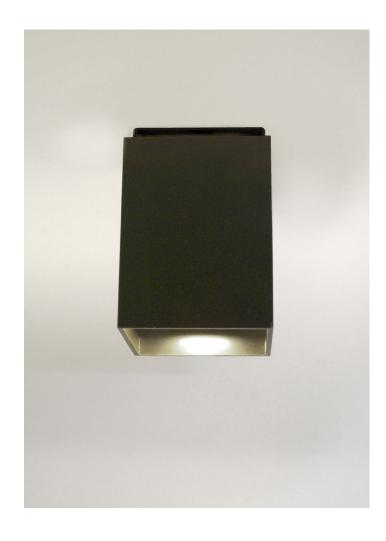

## **MONDO BLOK MINI GU10**

## **FEATURES:**

- Australian designed & manufactured
- Fixed surface mount downlight
- Extruded aluminium body
- Ideal for residential, hospitality and commercial applications

| COLOURS: | Black  | -2 |  |
|----------|--------|----|--|
|          | White  | -3 |  |
|          | Silver | -6 |  |
|          | Custom | -5 |  |
|          |        |    |  |

| CODE   | WATTAGE                               | LAMP TYPE           | DIMENSIONS                                 |
|--------|---------------------------------------|---------------------|--------------------------------------------|
| MBC111 | 1 X 5W-10W                            | PAR16 240V GU10 LED | 110mm x 80mm x 80mm                        |
| MBC112 | 2 X 5W-10W                            | PAR16 240V GU10 LED | 110mm x 80mm x 165mm                       |
|        | 0 0 0 0 0 0 0 0 0 0 0 0 0 0 0 0 0 0 0 |                     | *note: trio and quattro versions available |