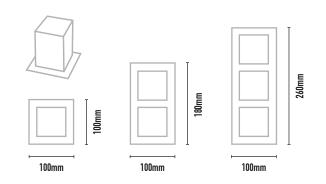

| COLOURS: | Black  | -2 |
|----------|--------|----|
|          | White  | -3 |
|          | Silver | -6 |
|          | Custom | -5 |

| CODE   | WATTAGE          | LAMP TYPE                             | DIMENSIONS                                             |
|--------|------------------|---------------------------------------|--------------------------------------------------------|
| MSQ131 | 1 X 4-10W        | MR16 LED                              | UNO - 100mm x 100mm x 105mm-cutout round 95mm diameter |
| MSQ132 | 2 X 4-10W        | MR16 LED                              | DUO - 180mm x 100mm x 105mm-cutout 90mm x 165mm        |
| MSQ133 | 3 X 4-10W        | MR16 LED                              | TRIO - 260mm x 100mm x 105mm-cutout 90mm x 245mm       |
|        | •<br>•<br>•<br>• | * * * * * * * * * * * * * * * * * * * |                                                        |