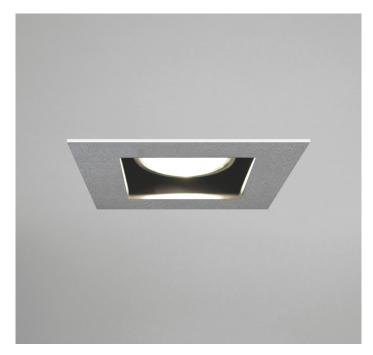

## MINI MONDO SQUARE MR16

## **FEATURES:**

- Australian designed & manufactured
- 95mm round hole cut for UNO
- Two way 20° tilt adjustment
- 12v MR16 base for LED
- Serviceable and easy below ceiling lamp change
- · 240v GU10 versions also available
- Use with remote electronic transformer
- Ideal for residential, hospitality and commercial applications

| COLOURS: | Black  | -2 |
|----------|--------|----|
|          | White  | -3 |
|          | Silver | -6 |
|          | Custom | -5 |

| CODE   | WATTAGE          | LAMP TYPE                             | DIMENSIONS                                             |
|--------|------------------|---------------------------------------|--------------------------------------------------------|
| MSQ131 | 1 X 4-10W        | MR16 LED                              | UNO - 100mm x 100mm x 105mm-cutout round 95mm diameter |
| MSQ132 | 2 X 4-10W        | MR16 LED                              | DUO - 180mm x 100mm x 105mm-cutout 90mm x 165mm        |
| MSQ133 | 3 X 4-10W        | MR16 LED                              | TRIO - 260mm x 100mm x 105mm-cutout 90mm x 245mm       |
|        | •<br>•<br>•<br>• | * * * * * * * * * * * * * * * * * * * |                                                        |