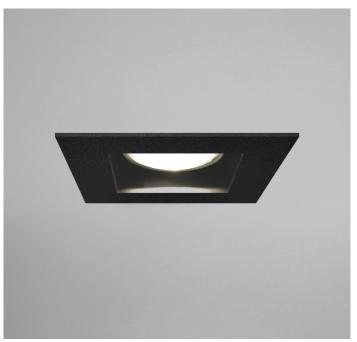

## MINI MONDO SQUARE MR16

## **FEATURES:**

- Australian designed & manufactured
- 95mm round hole cut for UNO
- Two way 20° tilt adjustment
- 12v MR16 base for LED
- Serviceable and easy below ceiling lamp change
- · 240v GU10 versions also available
- Use with remote electronic transformer
- Ideal for residential, hospitality and commercial applications

| COLOURS: | Black  | -2 |
|----------|--------|----|
|          | White  | -3 |
|          | Silver | -6 |
|          | Custom | -5 |

| CODE   | WATTAGE          | LAMP TYPE                             | DIMENSIONS                                             |
|--------|------------------|---------------------------------------|--------------------------------------------------------|
| MSQ131 | 1 X 4-10W        | MR16 LED                              | UNO - 100mm x 100mm x 105mm-cutout round 95mm diameter |
| MSQ132 | 2 X 4-10W        | MR16 LED                              | DUO - 180mm x 100mm x 105mm-cutout 90mm x 165mm        |
| MSQ133 | 3 X 4-10W        | MR16 LED                              | TRIO - 260mm x 100mm x 105mm-cutout 90mm x 245mm       |
|        | •<br>•<br>•<br>• | * * * * * * * * * * * * * * * * * * * |                                                        |