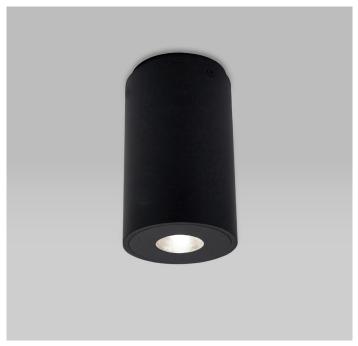

## **BEAMA SURFACE GU10**

## **FEATURES:**

- Australian designed & manufactured
- Surface mounted downlight
- Available in fixed (BMS11) and adjustable (BMS12) versions
- Low power consumption
- · Multiple lamp options: LED, cfl, halogen
- Ideal for residential, hospitality and commercial applications

| COLOURS: | Black  | -2 |
|----------|--------|----|
|          | White  | -3 |
|          | Silver | -6 |
|          | Custom | -5 |

|   | CODE          | WATTAGE    | LAMP TYPE           | DIMENSIONS    |
|---|---------------|------------|---------------------|---------------|
|   | BMS12 (adj)   | 3W-35W MAX | LED / CFL / HALOGEN | 165mm x 100mm |
|   | BMS11 (fixed) | 3W-35W MAX | LED / CFL / HALOGEN | 165mm x 100mm |
| : |               |            |                     |               |