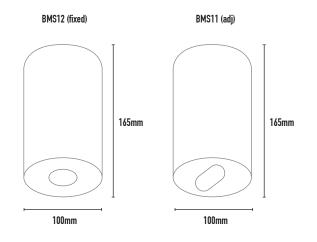

| COLOURS: | Black  | -2 |
|----------|--------|----|
|          | White  | -3 |
|          | Silver | -6 |
|          | Custom | -5 |

|   | CODE          | WATTAGE    | LAMP TYPE           | DIMENSIONS    |
|---|---------------|------------|---------------------|---------------|
|   | BMS12 (adj)   | 3W-35W MAX | LED / CFL / HALOGEN | 165mm x 100mm |
|   | BMS11 (fixed) | 3W-35W MAX | LED / CFL / HALOGEN | 165mm x 100mm |
| : |               |            |                     |               |