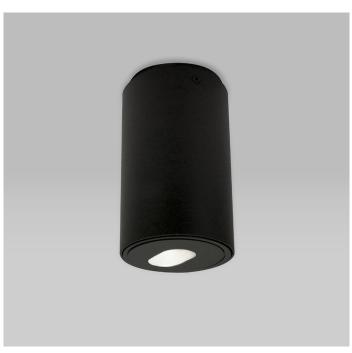

## **BEAMA SURFACE GU10**

## **FEATURES:**

- Australian designed & manufactured
- Surface mounted downlight
- Available in fixed (BMS11) and adjustable (BMS12) versions
- Low power consumption
- · Multiple lamp options: LED, cfl, halogen
- Ideal for residential, hospitality and commercial applications

| COLOURS: | Black  | -2 |
|----------|--------|----|
|          | White  | -3 |
|          | Silver | -6 |
|          | Custom | -5 |

|   | CODE          | WATTAGE    | LAMP TYPE           | DIMENSIONS    |
|---|---------------|------------|---------------------|---------------|
|   | BMS12 (adj)   | 3W-35W MAX | LED / CFL / HALOGEN | 165mm x 100mm |
|   | BMS11 (fixed) | 3W-35W MAX | LED / CFL / HALOGEN | 165mm x 100mm |
| : |               |            |                     |               |